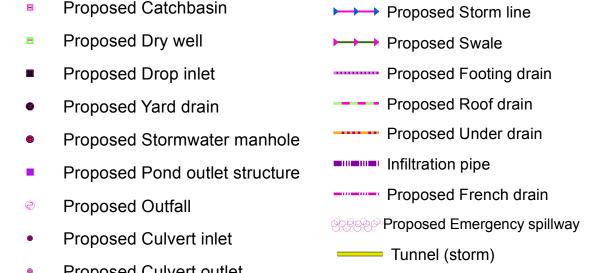

|   | Catchbasin             | • | Culvert inlet         |
|---|------------------------|---|-----------------------|
| B | Dry Well               | 0 | Culvert outlet        |
|   | Drop Inlet             |   | Pond outlet structure |
| _ | 0 - 1 - 10 - 1 - 1 - 1 |   |                       |

Information Point Known CSO outfalls

## **Stormwater Areas**

■ Treatment feature

Unknown Point