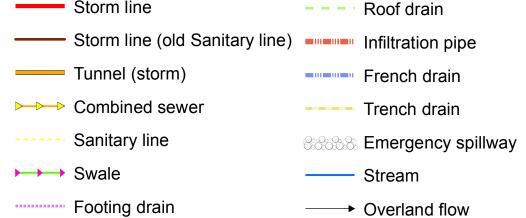

|   | Catchbasin             | • | Culvert inlet         |
|---|------------------------|---|-----------------------|
| B | Dry Well               | 0 | Culvert outlet        |
|   | Drop Inlet             |   | Pond outlet structure |
| _ | 0 - 1 - 10 - 1 - 1 - 1 |   |                       |

Information Point Known CSO outfalls

## **Stormwater Areas**

■ Treatment feature

Unknown Point