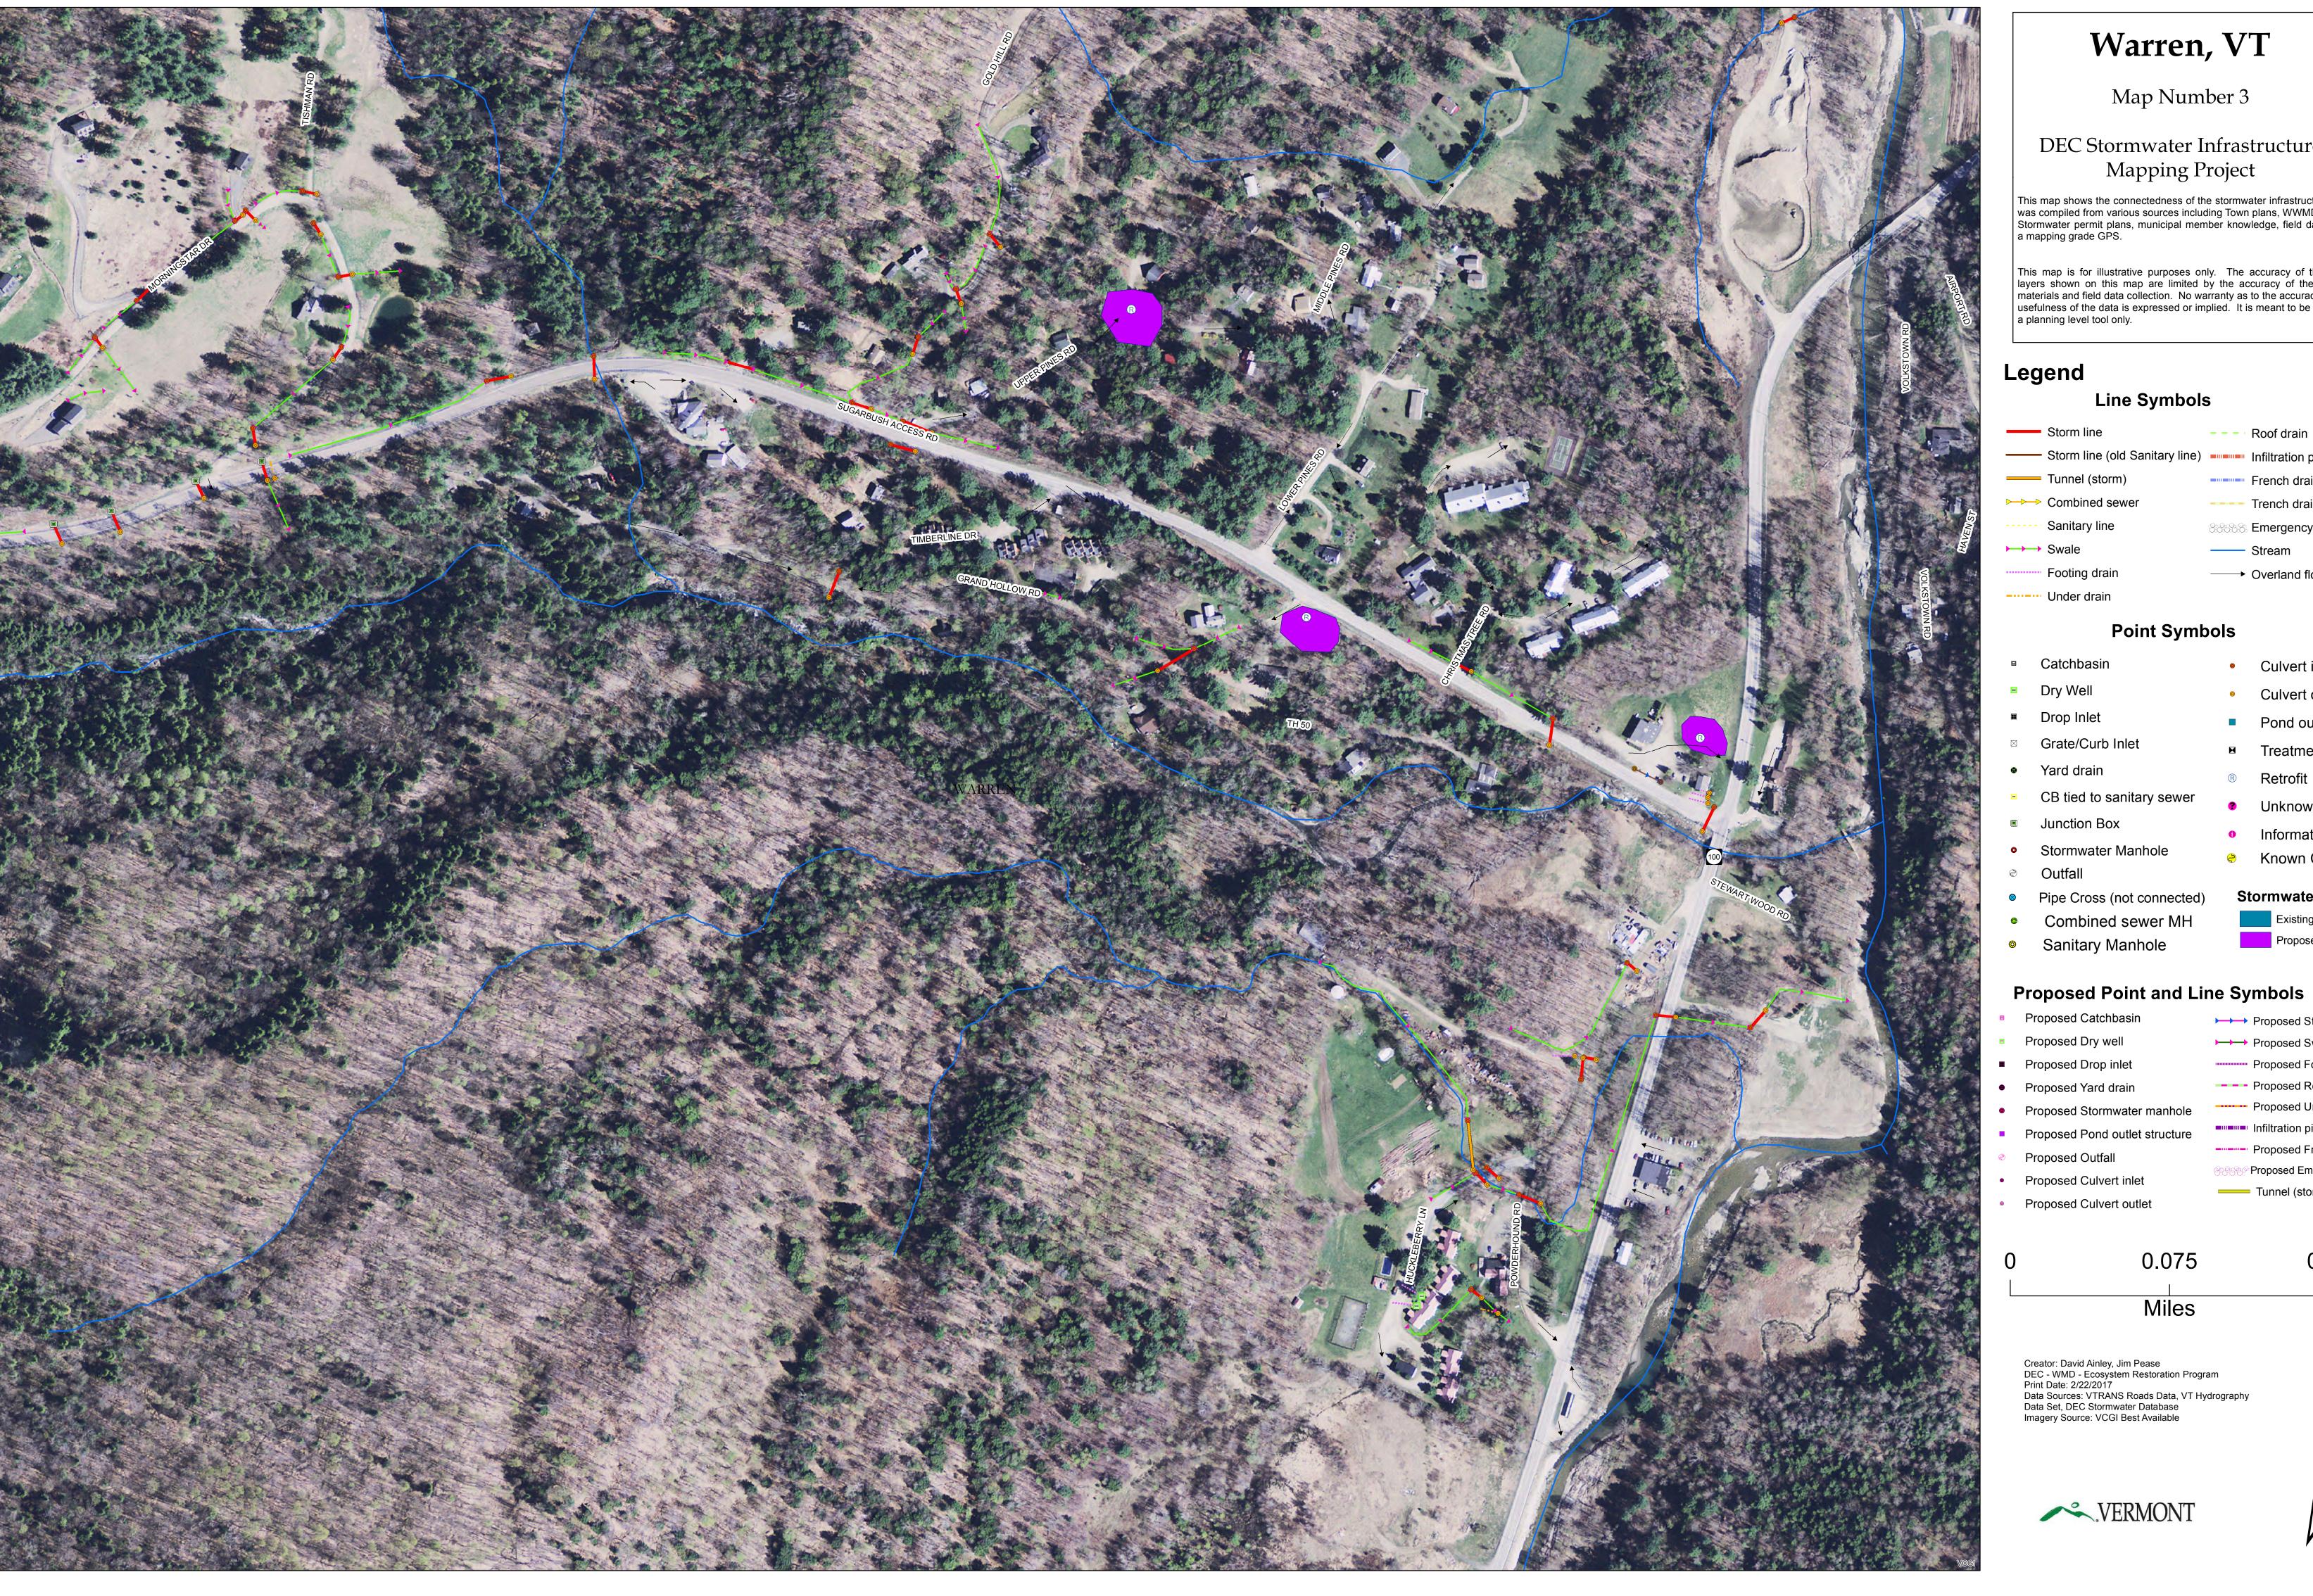

# Warren, VT

Map Number 3

## DEC Stormwater Infrastructure Mapping Project

This map shows the connectedness of the stormwater infrastructure and was compiled from various sources including Town plans, WWMD plans, Stormwater permit plans, municipal member knowledge, field data, and a mapping grade GPS.

This map is for illustrative purposes only. The accuracy of the data layers shown on this map are limited by the accuracy of the source materials and field data collection. No warranty as to the accuracy or the usefulness of the data is expressed or implied. It is meant to be used as

|   | Catchbasin             | • | Culvert inlet         |
|---|------------------------|---|-----------------------|
| B | Dry Well               | 0 | Culvert outlet        |
|   | Drop Inlet             |   | Pond outlet structure |
| _ | 0 - 1 - 10 - 1 - 1 - 1 |   |                       |

Information Point Known CSO outfalls

## **Stormwater Areas**

■ Treatment feature

Unknown Point

### Existing Area Proposed Area

0.15 0.075 Miles

Creator: David Ainley, Jim Pease
DEC - WMD - Ecosystem Restoration Program
Print Date: 2/22/2017
Data Sources: VTRANS Roads Data, VT Hydrography
Data Set, DEC Stormwater Database
Imagery Source: VCGI Best Available